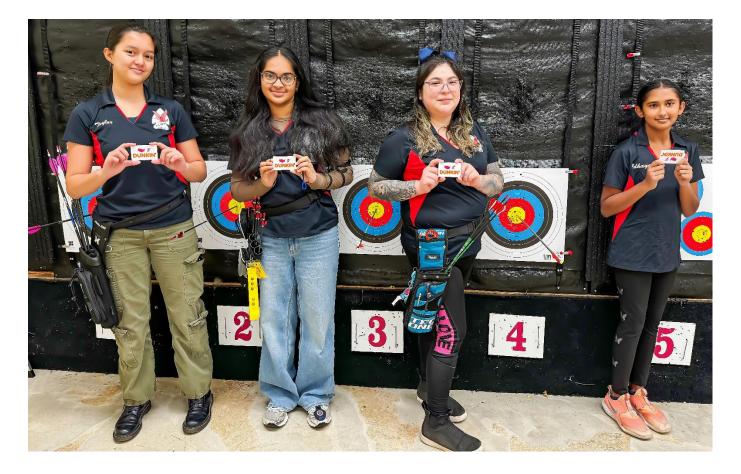

Winner of the 12<sup>th</sup> round of DD cards of the season was an illustrious group of 4 Jersey Girls. (Left to right) Taylor Dickerson, Vyashika Mohan, Shirley Escobar and Idhaya Gounder all won Dunkin Donut Cards today. All shot exceptionally well so they all won the cards! Way to go girls.