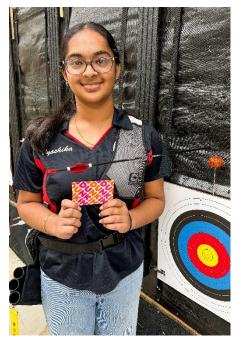

Winner of the 7<sup>th</sup> round of DD cards of the season was Vyashia Mohan (left) for the Recurve/Genesis Group and Taylor Dickerson for the Compound Shooters. In celebration of the upcoming Halloween Celebration, we shot little cute puffy exploded pumpkins that when hit. They were brought in by Marissa Scalzo. Congratulations both to archers.