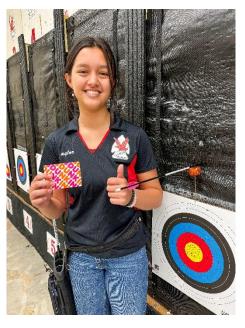

Winner of the 7<sup>th</sup> round of DD cards of the season was Vyashia Mohan (left) for the Recurve/Genesis Group and Taylor Dickerson for the Compound Shooters. In celebration of the upcoming Halloween Celebration, we shot little cute puffy exploded pumpkins that when hit. They were brought in by Marissa Scalzo. Congratulations both to archers.