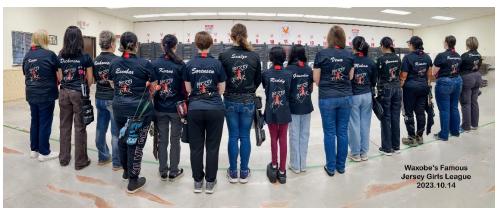

After 8 years of trying, 15 of the 18 Jersey Girls all came with their new Jersey Girls Shirts. Richie Zarrillo, who does all our printing on the shirts, Yeti mugs etc is using the "back shot" for advertisement on his page.